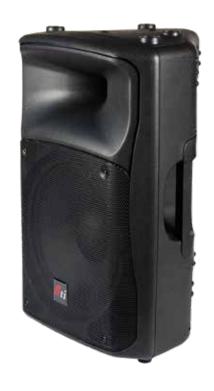

## Two Way Plastic Cabinet Active Professional Speaker

## **DESCRIPTION**

Designed and tuned in the Turkey, Sti Professional's Z15A boasts an all-new1600-watt peak (800-watt continuous) amplifier, a significant advance over the 1550-watt peak (750-watt continuous) amplifiers in its Z15 Series predecessor. With a reimagined 15-inch low-frequency driver fused with a new 2-inch horn-loaded high-frequency driver with a precision waveguide, Z15A has been painstakingly designed to play louder, handle more power and produce a level of clarity at higher SPLs that defies belief. With an extended-range frequency response and exceptional heat dissipation for impressive power-handling, plus thermal and transducer overdrive protection, Z15A guarantees to withstand the rigours of the road and secures your peace-of-mind, even at all-night-long concert levels.