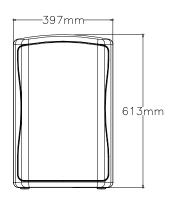

| Crossoandr Frequency | 55Hz-18kHz          |
|----------------------|---------------------|
| Impetoce             | 8 Ohms              |
| Dispersion           | H90°×V40°           |
| RMS                  | 800W                |
| Peak Powe            | 1600W/5Min          |
| Sensitivity          | 99 dB (2,83v/m)     |
| Maximum SPL          | 128 dB              |
| Connections          | Bluetooth - USB MP3 |
| Woofer               | 15"×1(380mm)        |
| Tweeter              | 2"×1 (50mm)         |
| Voltage              | 220V 50-60 HZ,      |
| Size (HxWxD)         | 686×445×406mm       |
| Weight               | 24kg                |