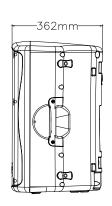

| Crossoandr Frequency | 55Hz-18kHz          |
|----------------------|---------------------|
| Impetoce             | 8 Ohms              |
| Dispersion           | H90°×V40°           |
| RMS                  | 800W                |
| Peak Powe            | 1600W/5Min          |
| Sensitivity          | 99 dB (2,83v/m)     |
| Maximum SPL          | 128 dB              |
| Connections          | Bluetooth - USB MP3 |
| Woofer               | 15"×1(380mm)        |
| Tweeter              | 2"×1 (50mm)         |
| Voltage              | 220V 50-60 HZ,      |
| Size (HxWxD)         | 686×445×406mm       |
| Weight               | 24kg                |