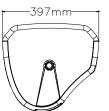

| Crossoandr Frequency | 55Hz-18kHz          |
|----------------------|---------------------|
| Impetoce             | 8 Ohms              |
| Dispersion           | H90°×V40°           |
| RMS                  | 800W                |
| Peak Powe            | 1600W/5Min          |
| Sensitivity          | 99 dB (2,83v/m)     |
| Maximum SPL          | 128 dB              |
| Connections          | Bluetooth - USB MP3 |
| Woofer               | 15"×1(380mm)        |
| Tweeter              | 2"×1 (50mm)         |
| Voltage              | 220V 50-60 HZ,      |
| Size (HxWxD)         | 686×445×406mm       |
| Weight               | 24kg                |